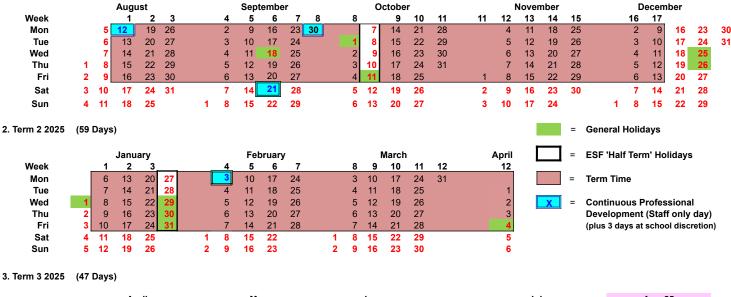

### 1. Term 1 2024 (84 Days)

|      | April |    |    |    |   | May |    |    |    |   |   |    | June |    |    | July |    |    |    |    |   | Aug-25 |    |    |    |
|------|-------|----|----|----|---|-----|----|----|----|---|---|----|------|----|----|------|----|----|----|----|---|--------|----|----|----|
| Week |       |    | 1  | 2  | 2 | 3   | 4  | 5  | 6  |   | 7 | 8  | 9    | 10 |    |      |    |    |    |    |   |        |    |    |    |
| Mon  | 7     | 14 | 21 | 28 |   | 5   | 12 | 19 | 26 |   | 2 | 9  | 16   | 23 | 30 |      | 7  | 14 | 21 | 28 |   | 4      | 11 | 18 | 25 |
| Tue  | 8     | 15 | 22 | 29 |   | 6   | 13 | 20 | 27 |   | 3 | 10 | 17   | 24 |    | 1    | 8  | 15 | 22 | 29 |   | 5      | 12 | 19 | 26 |
| Wed  | 9     | 16 | 23 | 30 |   | 7   | 14 | 21 | 28 |   | 4 | 11 | 18   | 25 |    | 2    | 9  | 16 | 23 | 30 |   | 6      | 13 | 20 | 27 |
| Thu  | 10    | 17 | 24 |    | 1 | 8   | 15 | 22 | 29 |   | 5 | 12 | 19   | 26 |    | 3    | 10 | 17 | 24 | 31 |   | 7      | 14 | 21 | 28 |
| Fri  | 11    | 18 | 25 |    | 2 | 9   | 16 | 23 | 30 |   | 6 | 13 | 20   | 27 |    | 4    | 11 | 18 | 25 |    | 1 | 8      | 15 | 22 | 29 |
| Sat  | 12    | 19 | 26 |    | 3 | 10  | 17 | 24 | 31 |   | 7 | 14 | 21   | 28 |    | 5    | 12 | 19 | 26 |    | 2 | 9      | 16 | 23 | 30 |
| Sun  | 13    | 20 | 27 |    | 4 | 11  | 18 | 25 |    | 1 | 8 | 15 | 22   | 29 |    | 6    | 13 | 20 | 27 |    | 3 | 10     | 17 | 24 | 31 |

## TOTAL: 190 SCHOOL DAYS INCLUDING 5 CPD DAYS (Staff only days)

- Calendar constructed to allow: one-week mid-term break in Term 1; one-week mid-term break in Term 2 (to include Lunar New Year 1 holiday); 3-week break at Christmas; and 2-week break at Easter; year end on 27 June 2025.
- Start date for 2025/2026 shown for indication only. ESF recommends individuals and families avoid making travel plans for August 2025 2 until the school start date and back-to-school dates are confirmed.
- Two CPD days are fixed to allow for ESF-wide collaboration which are scheduled on 21 September 2024 and 3 February 2025. Three other 3 CPD days are at the school's discretion to be scheduled during term time.